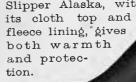

erfect stormy-day rubber. Made for men in Medium, Piccadilly, and Needle Toe.

(Trade-Mark Registered.)

Packed in Cartons.

Men's, Women's, Misses', and Children's.

Warmth in a rubber shoe may be as necessary as protection. The Storm Slipper affords protection; but in winter the Storm Slipper Alaska, with